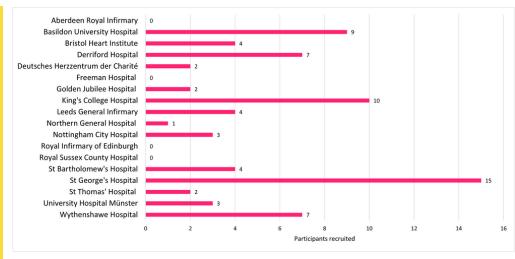

King's College Hospital recruited their **75th participant** 

Deutsches Herzzentrum der Charité recruited their **25th participant** 

Nottingham City Hospital recruited their **25th participant** 

Distribution of participants recruited in September 2023 - 73 participants recruited

## Top recruiters in September

- 1.ST GEORGE'S HOSPITAL
- 2. KING'S COLLEGE HOSPITAL
- 3. BASILDON HOSPITAL