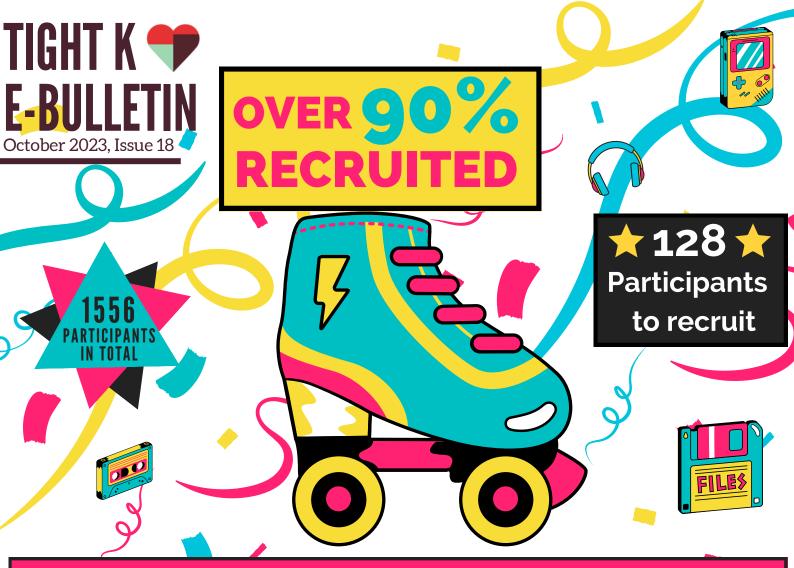

WE ARE IN THE 90s!..... over 90% of our sample recruited that is.

We are so close now and need one final push to get us over the line - so grab your roller skates and start racing towards that finish!