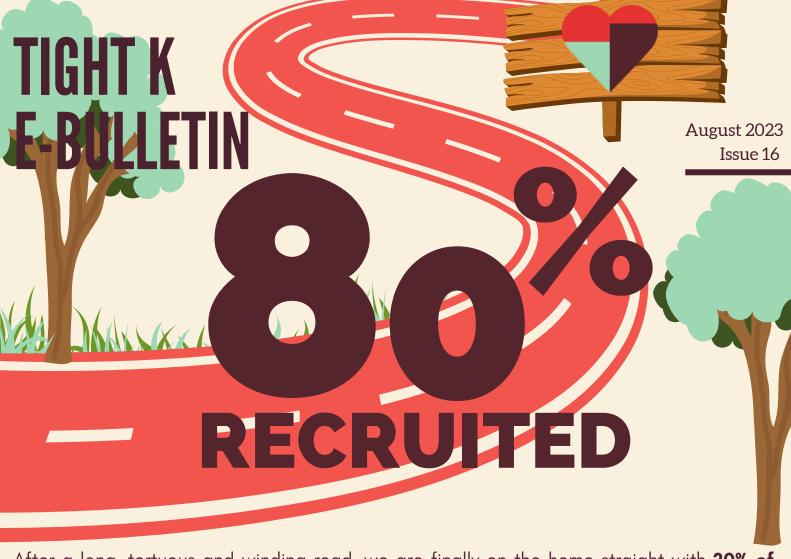

After a long, tortuous and winding road, we are finally on the home straight with 20% of participants left to recruit (1,375 participants recruited to date)! Thank you to everyone who has contributed to getting us to this stage – it has been an extraordinary journey so far. Our planned recruitment end date is 31 December 2023 which means we have FIVE MONTHS to recruit 309 participants (62 participants/month).