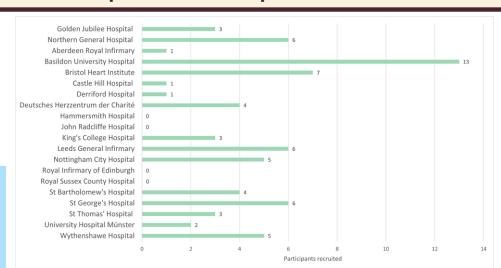

Let's keep the momentum up and aim for a sprint finish!

Northern General Hospital recruited their 10th participant

Golden Jubilee Hospital recruited their 1st participant - WELCOME!

Distribution of participants recruited in July 2023 - 70 participants recruited

## Top recruiters in July

- 1. BASILDON HOSPITAL
- 2. BRISTOL HEART INSTITUTE
- 3. LEEDS, NORTHERN GENERAL & ST GEORGE'S