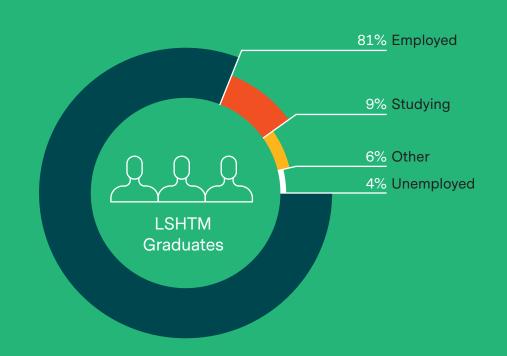

### **Employability**

Source: LSHTM Alumni database 2011/12 - 2016/17, 1950 total respondents.

Source: LSHTM DLHE survey data 2011/12 - 2015/16, 2380 total respondents.