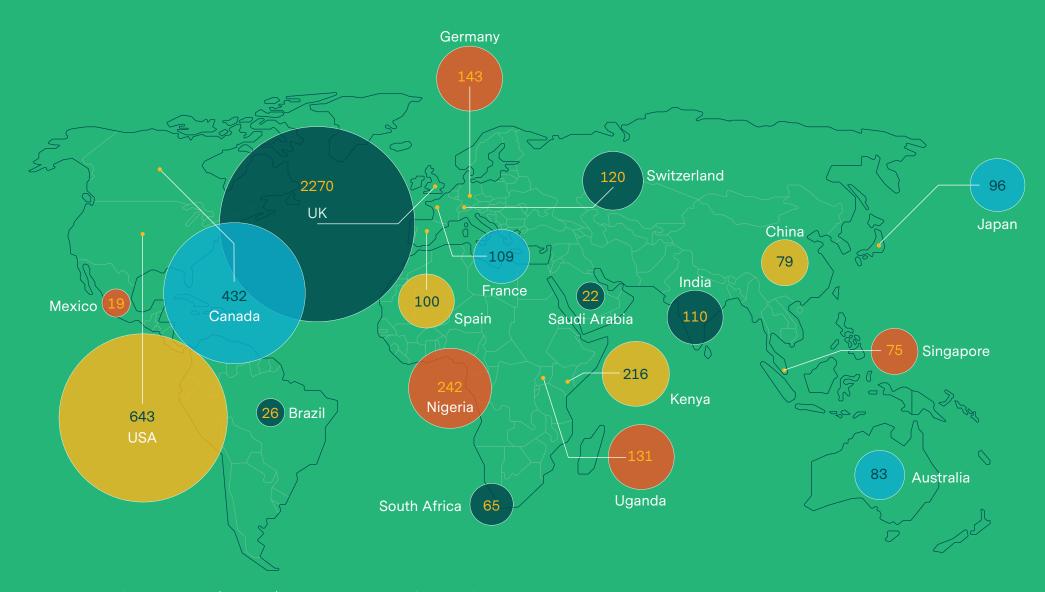

#### **Graduate Destinations**

**Source:** LSHTM Alumni Database - 2011/12 - 2016/17. Map shows top countries by continent. For top 55 countries visit lshtm.ac.uk/study/graduate-destinations